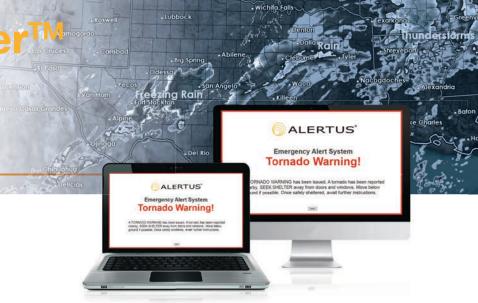

Deliver site-specific, fast, accurate, and detailed notifications directly to the people who need it the most, wherever they are

. Childress

Threat W ♥ tcher™

ThreatWatcher can automatically broadcast real-time weather updates and up-to-the-minute, site-specific warnings from AccuWeather SkyGuard® Severe

Weather warnings, the National Weather Service, and Environment Canada National Warnings and Alerts to multiple alerting modalities of the Alertus Emergency Notification System, including the Alertus Alert Beacon<sup>®</sup>, Alertus Desktop™ Notification, and the Alertus Mobile App.

#### ThreatWatcher delivers:

- Accurate warnings to better prepare your campus, facility or organization in the event of severe weather
- Mission-critical, up-to-the-minute warnings when severe weather threatens human lives and safety, facilities or business assets
- Faster lead times to allow for safe and timely sheltering in the event of severe weather
- · Fewer false alarms
- Ability for users to better plan for inclement weather